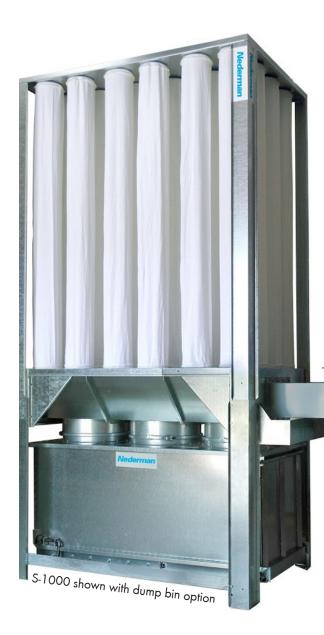

## **S-SERIES DUST COLLECTORS**

NEDS500 - THREE-PHASE UP TO 3,000 CFM STARTING AT \$7,059

NEDS1000 - THREE-PHASE UP TO 5,000 CFM READY TO SHIP \$9,121

NED89201024 - DUST COLLECTOR DISPOSABLE BAGS \$220.00 / ROLL (90 bags)

- SILENT OPERATION
- SAFE FOR INDOOR INSTALL
- SIMPLE SETUP

The **S-SERIES DUST COLLECTOR** is an enclosure-less, silent and simple to setup dust collector for your wood dust collection needs. Ideal for indoor installation, the S-Series is available in three sizes, the S-500, S-750 and S-1000 with an operating capacity of up to 5000 CFM. The fan operates at a low rpm resulting in quieter operation compared to competing indoor dust collection systems. It is equipped with the Super Bag filter which is safe for use with wood dust and is 99% efficient.