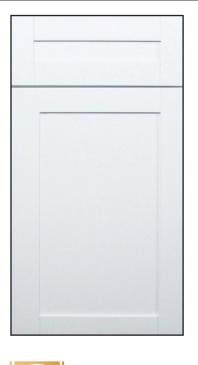

## **GLACIER**

- All Wood Cabinet Box
- Pocket Screw Constuction
- Dovetailed Drawerbox
- Soft-close Hardware
- Quality Construction

## **SPECIFICATIONS**

| INTERIOR                  | Natural hardwood interior                                       |
|---------------------------|-----------------------------------------------------------------|
| FACE FRAME                | 3/4" solid Maple                                                |
| END PANELS                | 1/2" veneered plywood w/ exterior finished to match             |
| FLOOR & CEILING<br>PANELS | 1/2" veneered plywood captured w/<br>exterior finished to match |
| BACK PANEL                | 1/2" framed with plywood back                                   |
| SHELVES                   | 1/2" veneered plywood half depth, adjustable shelving           |
| DOORS & DRAWER FRONTS     | Full overlay solid Maple stile and rail w/ MDF center panel     |
| HINGES                    | 6-way adjustable concealed hinges with soft-close               |
| CORNER BRACES             | 3/4" solid wood corner braces                                   |
| TOE KICK                  | 4 1/2" high and 1/2" thick<br>unfinished veneered plywood       |